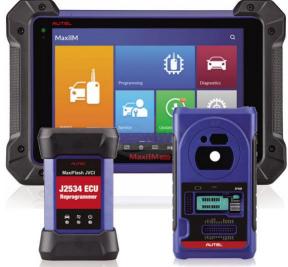

# 2019 RAFFLE Sponsored by: AESwave

The winner will receive the following item donated by AESwave: **Autel MaxilM IM608** (MSRP \$3,950.00)

\*Ticket Sales to Begin Sept. 1<sup>st</sup> & End December 20, 2019\* Announcement of the winner will take place at January Team Weekend in Sacramento on Saturday, January 25, 2020.

### Raffle Ticket Price = \$25

Address Tickets Will Be Shipped

Proceeds will benefit ASCCA & Your Local Chapters (\$5 of every ticket sold will go to your local chapter)

The Autel MaxiIM IM608 is an advanced and smart key programming tool that combines the most powerful IMMO and programming functions with OE-level diagnostics and advanced service functions in one Android-based 10.1-inch touchscreen tablet and includes the XP400 key programmer.

## MaxilM IM608